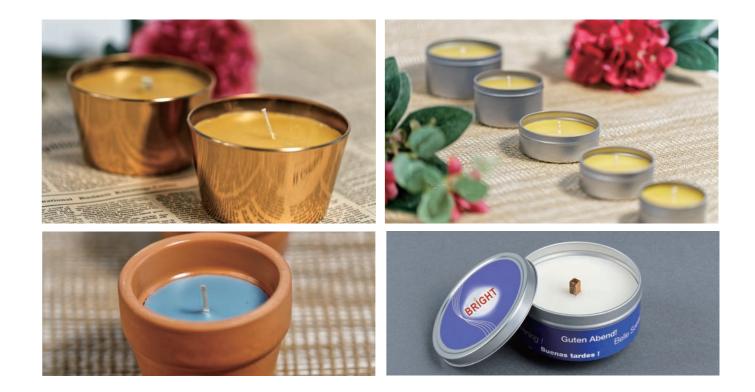

### **Tealight Candle** (White Pressed Tealight Candles )

#### Describe

| Item No      | SL-Tea                                                                                                                                                                    |
|--------------|---------------------------------------------------------------------------------------------------------------------------------------------------------------------------|
| Material     | 58°C Paraffin Wax+Straight Alum Cup                                                                                                                                       |
| Made         | Pressed By Fully Automatic Production Line                                                                                                                                |
| Size         | D3.8cm*H0.7cm/0.9cm/H1.0cm/1.2cm/1.3cm/1.4cm/1.7cm/2.3cm, D5.8*H2cm.<br>7g, 9g, 10g, 12g, 13g, 14g, 17g,23g, 45g.                                                         |
| Burning Time | 2Hours-9Hours                                                                                                                                                             |
| Color        | White                                                                                                                                                                     |
| Feature      | Eco-friendly<br>Non-toxic<br>Smokeless<br>Free Sample Is Available<br>OEM/ODM Accepted<br>Quality Comply With European(EN15493/EN15494/EN15426)<br>And American standard. |
| Use          | Bars, Wedding Decoration, Parties, Birthday, Church, Home decoration,<br>Festival, Christmas, Dinner, Romantic And So On                                                  |
| Packing      | 50Pcs/Polybag,20Bags/Carton Or 100Pcs/Polybag,10Bags/Carton.<br>Or According To Customer's Request.                                                                       |

# **Tealight Candle** (Color Scented Tealight Candle)

| Item No      | SL-Tea                                                                                                                                                 |
|--------------|--------------------------------------------------------------------------------------------------------------------------------------------------------|
| Material     | 58℃ Paraffin Wax+Plastic C                                                                                                                             |
| Made         | By Machine/Hand Pouring                                                                                                                                |
| Size &Weight | D3.9*H1.7cm 17g;(Plastic C<br>D3.8cm*1.2cm/1.4cm;12g, 1<br>D5.8*H2.2cm 45g;(Edge Alu                                                                   |
| Color        | Pink, White, Yellow, Red, Blu<br>Or According To Customer'                                                                                             |
| Scent        | Rose, Vanilla, Lavender, Apple<br>Mulberry, Peach, Pineapple, S<br>Coffee, Chocolate, Melon, Bla<br>Cinnamon, Citronella.<br>Or According To Customer' |
| Feature      | Eco-friendly<br>Non-toxic<br>Smokeless<br>Free Sample Is Available<br>OEM/ODM Accepted<br>Quality Comply With Europy<br>And American standard.         |
| Use          | Bars, Wedding Decoration,<br>Festival, Christmas, Dinner, I                                                                                            |
| Packing      | 12Pcs/PVC Box;72Boxes/Car                                                                                                                              |

# Qingdao Surely Bright Candle Co., Ltd www.bright-candles.com / www.surelybright.com

pean(EN15493/EN15494/EN15426)

, Parties, Birthday, Church, Home decoration, , Romantic And So On.

arton.