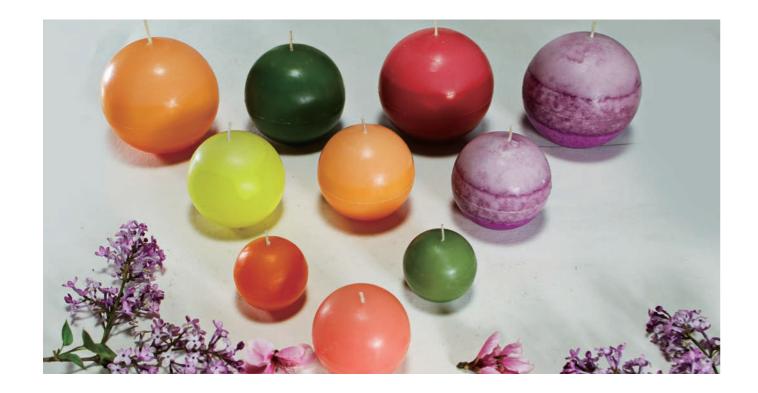

# **Ball Candle**

#### Product Description

| Item     | SL-Ball                                                                                                                                                                                                                                                     |
|----------|-------------------------------------------------------------------------------------------------------------------------------------------------------------------------------------------------------------------------------------------------------------|
| Material | 58°C Paraffin Wax                                                                                                                                                                                                                                           |
| Size     | D5CM;D6CM;D7CM;D7.5CM                                                                                                                                                                                                                                       |
| Color    | Pink, White, Yellow, Red, Blue, Purple, Ivory, Orange,Green.<br>Or According To Customer's Request.                                                                                                                                                         |
| Scent    | Rose, Vanilla, Lavender, Apple, Lemon, Ocean, Strawberry, Cotton, Mango, Mulberry,<br>Peach, Pineapple, Sunflower, Bamboo, Cherry, Orange, Blueberry, Coffee, Chocolate,<br>Melon, Blackberry, Cinnamon, Citronella.<br>Or According To Customer's Request. |
| Use      | Bars, Wedding Decoration, Parties, Birthday, Church, Home Decoration, Festival,<br>Christmas, Dinner, Romantic And So On.                                                                                                                                   |
| Packing  | 48Pcs/Carton With Labels                                                                                                                                                                                                                                    |