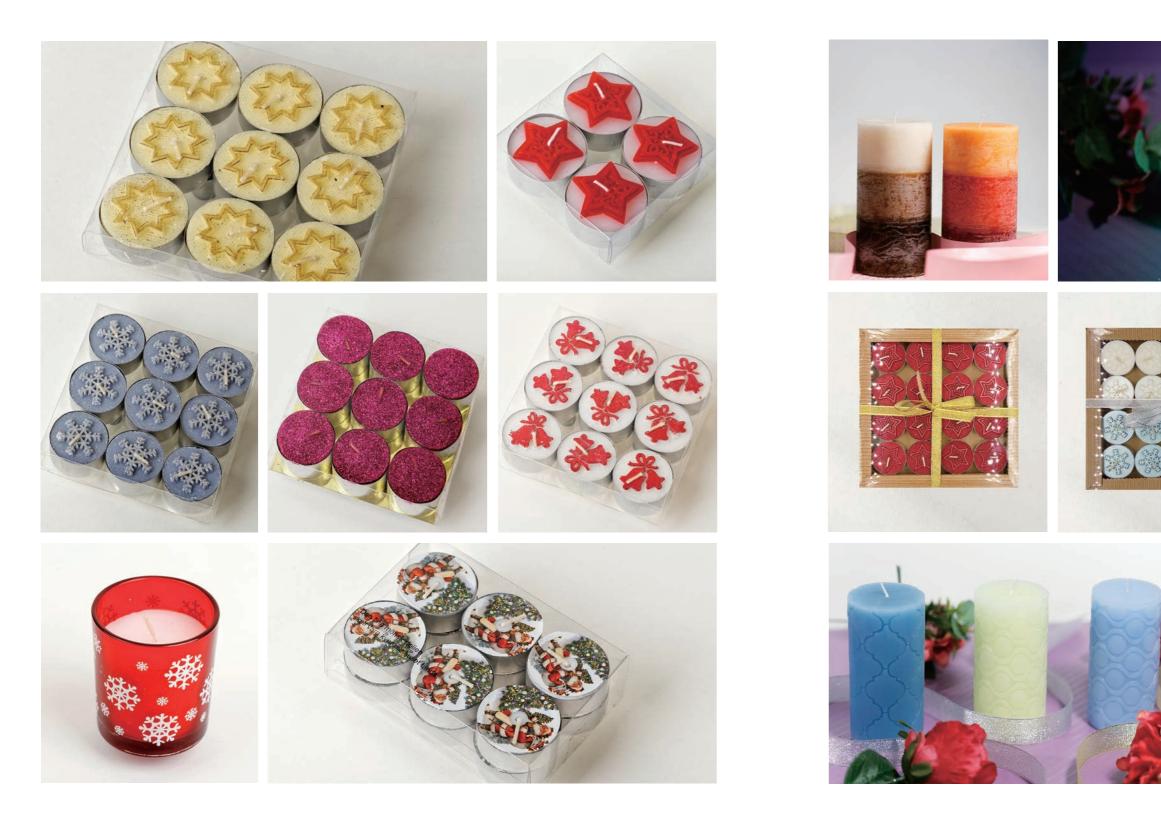

# **Pillar Candle**

#### Product Description

| Item     | SL-Pillar                                                                                                                                                                                                                                                   |
|----------|-------------------------------------------------------------------------------------------------------------------------------------------------------------------------------------------------------------------------------------------------------------|
| Material | 58°C Paraffin Wax                                                                                                                                                                                                                                           |
| Size     | D3.6CM, 5CM, 7CM, 7.5CM, 15CM;<br>H5.6CM, 6CM, 7.5CM, 10CM, 12.5CM, 15CM, 20CM, 22.5CM<br>Or According To Customer's Request.                                                                                                                               |
| Color    | Pink, White, Yellow, Red, Blue, Purple, Ivory, Orange,Green.<br>Or According To Customer's Request.                                                                                                                                                         |
| Scent    | Rose, Vanilla, Lavender, Apple, Lemon, Ocean, Strawberry, Cotton, Mango, Mulberry,<br>Peach, Pineapple, Sunflower, Bamboo, Cherry, Orange, Blueberry, Coffee, Chocolate,<br>Melon, Blackberry, Cinnamon, Citronella.<br>Or According To Customer's Request. |
| Surface  | Smooth,Hoar-frost,Snowflake,Layered,Lacker,Craft.                                                                                                                                                                                                           |
| Feature  | Eco-friendly<br>Non-toxic<br>Smokeless<br>Free Sample Is Available<br>OEM/ODM Accepted<br>Quality Comply With European(EN15493/EN15494/EN15426)<br>And American standard.                                                                                   |
| Use      | Bars, Wedding Decoration, Parties, Birthday, Church, Home decoration,<br>Festival, Christmas, Dinner, Romantic And So On                                                                                                                                    |
| Packing  | 32Pcs/Carton, 48Pcs/Carton<br>Or According To Customers Request.                                                                                                                                                                                            |