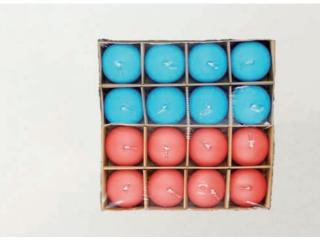

### **Tealight Candle** (White Pressed Tealight Candles )

#### Describe

| Item No      | SL-Tea                                                                                                                                                                    |
|--------------|---------------------------------------------------------------------------------------------------------------------------------------------------------------------------|
| Material     | 58°C Paraffin Wax+Straight Alum Cup                                                                                                                                       |
| Made         | Pressed By Fully Automatic Production Line                                                                                                                                |
| Size         | D3.8cm*H0.7cm/0.9cm/H1.0cm/1.2cm/1.3cm/1.4cm/1.7cm/2.3cm, D5.8*H2cm.<br>7g, 9g, 10g, 12g, 13g, 14g, 17g,23g, 45g.                                                         |
| Burning Time | 2Hours-9Hours                                                                                                                                                             |
| Color        | White                                                                                                                                                                     |
| Feature      | Eco-friendly<br>Non-toxic<br>Smokeless<br>Free Sample Is Available<br>OEM/ODM Accepted<br>Quality Comply With European(EN15493/EN15494/EN15426)<br>And American standard. |
| Use          | Bars, Wedding Decoration, Parties, Birthday, Church, Home decoration,<br>Festival, Christmas, Dinner, Romantic And So On                                                  |
| Packing      | 50Pcs/Polybag,20Bags/Carton Or 100Pcs/Polybag,10Bags/Carton.<br>Or According To Customer's Request.                                                                       |