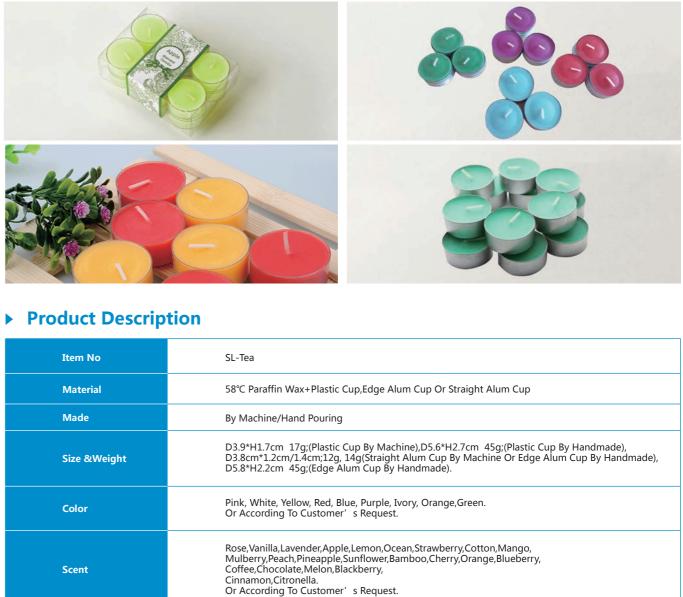

# **Tealight Candle** (Color Scented Tealight Candle)

| Item No      | SL-Tea                                                                                                                                                 |
|--------------|--------------------------------------------------------------------------------------------------------------------------------------------------------|
| Material     | 58℃ Paraffin Wax+Plastic C                                                                                                                             |
| Made         | By Machine/Hand Pouring                                                                                                                                |
| Size &Weight | D3.9*H1.7cm 17g;(Plastic C<br>D3.8cm*1.2cm/1.4cm;12g, 1<br>D5.8*H2.2cm 45g;(Edge Alu                                                                   |
| Color        | Pink, White, Yellow, Red, Blu<br>Or According To Customer'                                                                                             |
| Scent        | Rose, Vanilla, Lavender, Apple<br>Mulberry, Peach, Pineapple, S<br>Coffee, Chocolate, Melon, Bla<br>Cinnamon, Citronella.<br>Or According To Customer' |
| Feature      | Eco-friendly<br>Non-toxic<br>Smokeless<br>Free Sample Is Available<br>OEM/ODM Accepted<br>Quality Comply With Europy<br>And American standard.         |
| Use          | Bars, Wedding Decoration,<br>Festival, Christmas, Dinner, I                                                                                            |
| Packing      | 12Pcs/PVC Box;72Boxes/Car                                                                                                                              |

# Qingdao Surely Bright Candle Co., Ltd www.bright-candles.com / www.surelybright.com

pean(EN15493/EN15494/EN15426)

, Parties, Birthday, Church, Home decoration, , Romantic And So On.

arton.