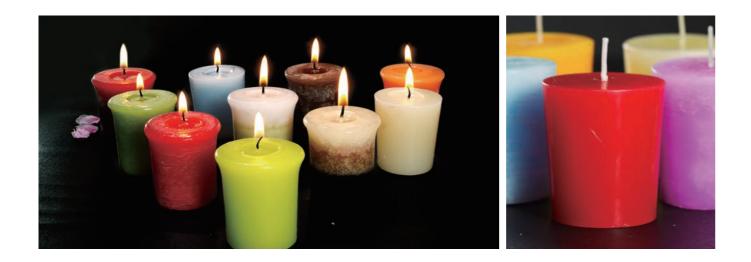

# **Votive Candle**

#### Product Description

| Item     | SL-Votive                                                                                                                                                                                                                                                   |
|----------|-------------------------------------------------------------------------------------------------------------------------------------------------------------------------------------------------------------------------------------------------------------|
| Material | 58°C Paraffin Wax                                                                                                                                                                                                                                           |
| Size     | D4.6cm*H4.7cm                                                                                                                                                                                                                                               |
| Weight   | 50G/Pc                                                                                                                                                                                                                                                      |
| Color    | Pink, White, Yellow, Red, Blue, Purple, Ivory, Orange,Green.<br>Or According To Customer's Request.                                                                                                                                                         |
| Scent    | Rose, Vanilla, Lavender, Apple, Lemon, Ocean, Strawberry, Cotton, Mango, Mulberry, Peach, Pineapple,<br>Sunflower, Bamboo, Cherry, Orange, Blueberry, Coffee, Chocolate, Melon, Blackberry,<br>Cinnamon, Citronella.<br>Or According To Customer's Request. |
| Use      | Bars, Wedding Decoration, Parties, Birthday, Church, Home Decoration, Festival, Christmas,<br>Dinner, Romantic And So On.                                                                                                                                   |
| Packing  | Single Shrink Packaging, 144Pcs/Carton With Color Lables;<br>4Pcs/PVC Box;<br>12Pcs/PVC box;<br>Or Display Box;<br>Also Can According To Customers Request.                                                                                                 |