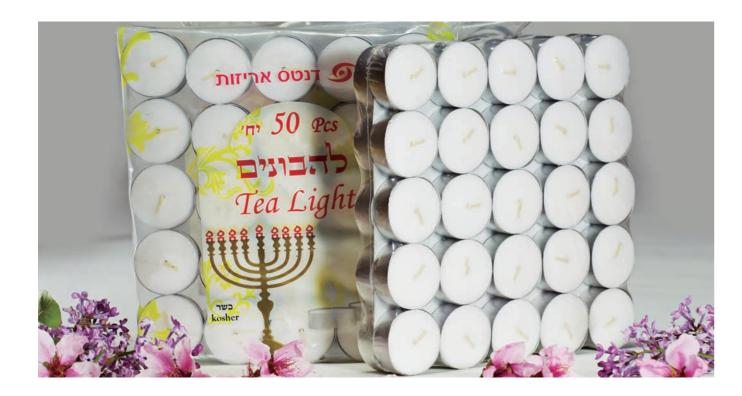

### **Tealight Candle** (White Pressed Tealight Candles )

#### Describe

| Item No      | SL-Tea                                                                                                                                                                    |
|--------------|---------------------------------------------------------------------------------------------------------------------------------------------------------------------------|
| Material     | 58°C Paraffin Wax+Straight Alum Cup                                                                                                                                       |
| Made         | Pressed By Fully Automatic Production Line                                                                                                                                |
| Size         | D3.8cm*H0.7cm/0.9cm/H1.0cm/1.2cm/1.3cm/1.4cm/1.7cm/2.3cm, D5.8*H2cm.<br>7g, 9g, 10g, 12g, 13g, 14g, 17g,23g, 45g.                                                         |
| Burning Time | 2Hours-9Hours                                                                                                                                                             |
| Color        | White                                                                                                                                                                     |
| Feature      | Eco-friendly<br>Non-toxic<br>Smokeless<br>Free Sample Is Available<br>OEM/ODM Accepted<br>Quality Comply With European(EN15493/EN15494/EN15426)<br>And American standard. |
| Use          | Bars, Wedding Decoration, Parties, Birthday, Church, Home decoration,<br>Festival, Christmas, Dinner, Romantic And So On                                                  |
| Packing      | 50Pcs/Polybag,20Bags/Carton Or 100Pcs/Polybag,10Bags/Carton.<br>Or According To Customer's Request.                                                                       |