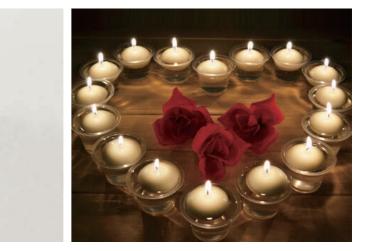

# **Floating Candle**

### Product Description

| Item No      | SL-Floating                                                                                                                                   |
|--------------|-----------------------------------------------------------------------------------------------------------------------------------------------|
| Material     | 58°C Paraffin Wax                                                                                                                             |
| Size         | D4.5*H2.5cm                                                                                                                                   |
| Weight       | 30G/Pc                                                                                                                                        |
| Burning Time | 4.5Hours                                                                                                                                      |
| Color        | Pink, White, Yellow, Red, Blu<br>Or According To Customer'                                                                                    |
| Scent        | Unscented                                                                                                                                     |
| Featur       | Eco-friendly<br>Non-toxic<br>Smokeless<br>Free Sample Is Available<br>OEM/ODM Accepted<br>Quality Comply With Europ<br>And American standard. |
| Use          | Bars, Wedding Decoration,<br>Festival, Christmas, Dinner,                                                                                     |
| Packing      | 20Pcs/Polybag, 16Bags/Car<br>Also Can According To Cust                                                                                       |

lue, Purple, Ivory, Orange,Green. r's Request.

pean(EN15493/EN15494/EN15426)

, Parties, Birthday, Church, Home Decoration, , Romantic And So On.

arton;8Pcs/Brown Paper Box,40Boxes/Carton; Istomers Request.