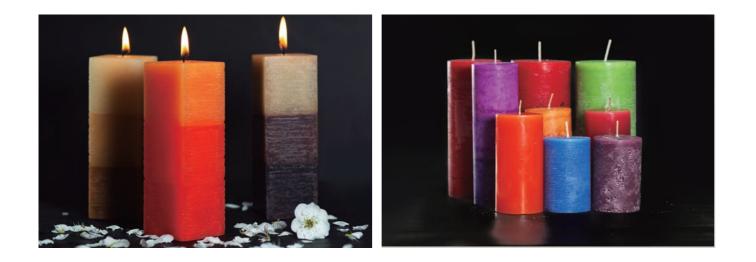

# **Pillar Candle**

#### Product Description

| Item     | SL-Pillar                                                                                                                                                                                                                                                   |
|----------|-------------------------------------------------------------------------------------------------------------------------------------------------------------------------------------------------------------------------------------------------------------|
| Material | 58°C Paraffin Wax                                                                                                                                                                                                                                           |
| Size     | D3.6CM, 5CM, 7CM, 7.5CM, 15CM;<br>H5.6CM, 6CM, 7.5CM, 10CM, 12.5CM, 15CM, 20CM, 22.5CM<br>Or According To Customer's Request.                                                                                                                               |
| Color    | Pink, White, Yellow, Red, Blue, Purple, Ivory, Orange,Green.<br>Or According To Customer's Request.                                                                                                                                                         |
| Scent    | Rose, Vanilla, Lavender, Apple, Lemon, Ocean, Strawberry, Cotton, Mango, Mulberry,<br>Peach, Pineapple, Sunflower, Bamboo, Cherry, Orange, Blueberry, Coffee, Chocolate,<br>Melon, Blackberry, Cinnamon, Citronella.<br>Or According To Customer's Request. |
| Surface  | Smooth,Hoar-frost,Snowflake,Layered,Lacker,Craft.                                                                                                                                                                                                           |
| Feature  | Eco-friendly<br>Non-toxic<br>Smokeless<br>Free Sample Is Available<br>OEM/ODM Accepted<br>Quality Comply With European(EN15493/EN15494/EN15426)<br>And American standard.                                                                                   |
| Use      | Bars, Wedding Decoration, Parties, Birthday, Church, Home decoration,<br>Festival, Christmas, Dinner, Romantic And So On                                                                                                                                    |
| Packing  | 32Pcs/Carton, 48Pcs/Carton<br>Or According To Customers Request.                                                                                                                                                                                            |