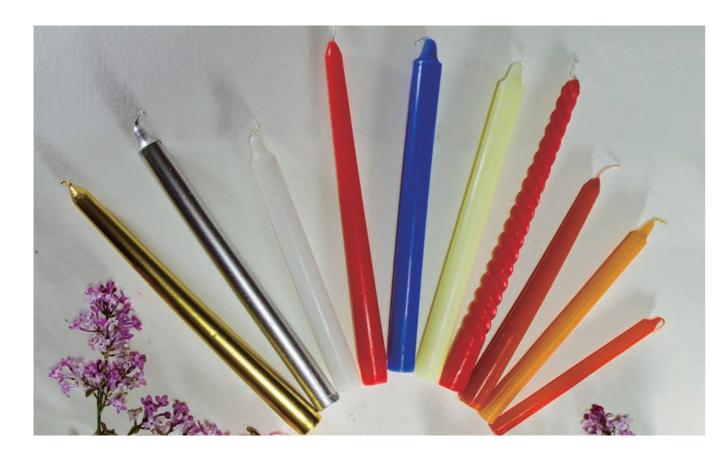

# **Taper Candle**

#### Product Description

| Item     | SL-Taper                                                                                                                                                    |
|----------|-------------------------------------------------------------------------------------------------------------------------------------------------------------|
| Material | 58°C Paraffin Wax                                                                                                                                           |
| Туре     | Lackered Taper/Straight Stick                                                                                                                               |
| Size     | 8inch,10inch,D2.2*H20cm,D2.2*H25cm                                                                                                                          |
| Color    | Pink, White, Yellow, Red, Blue, Purple, Ivory, Orange,Green.<br>Or According To Customer's Request.                                                         |
| Use      | Bars, Wedding Decoration, Parties, Birthday, Church, Home Decoration, Festival, Christmas,<br>Dinner, Romantic And So On.                                   |
| Packing: | Single Shrink Packaging, 144Pcs/Carton With Color Labels;<br>4Pcs/PVC Box;<br>12Pcs/PVC box;<br>Or Display Box;<br>Also Can According To Customers Request. |