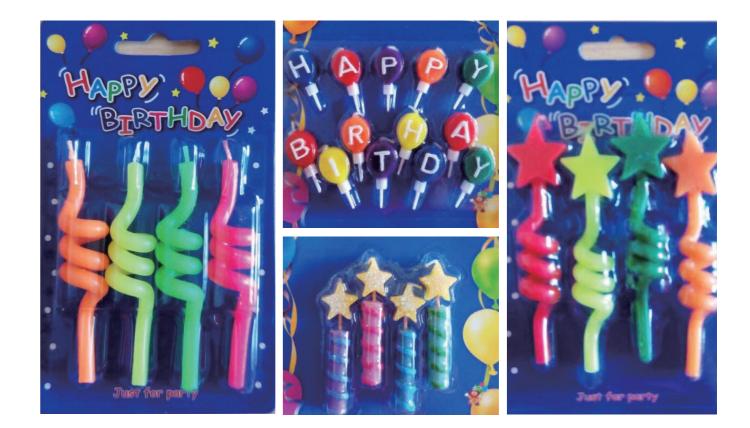

# **Birthday Candle**

# Product Description

| Item No  | SL-Birthday                                                                                                                        |
|----------|------------------------------------------------------------------------------------------------------------------------------------|
| Material | Paraffin Wax+ color card                                                                                                           |
| Size     | D0.5cm*H6cm, D0.55cm*6.                                                                                                            |
| Color    | Pink, White, Yellow, Red, Blu                                                                                                      |
| Feature  | All products are eco-friendl<br>Nontoxic<br>Smokeless<br>Free sample is available<br>All kinds of size and color f<br>OEM accepted |
| Shape    | Pillar shape, Heart Shape, L                                                                                                       |
| Use      | Birthday, Festival, Dinner, C                                                                                                      |
| Packing  | 12pcs/pack, 24pcs/pack, P                                                                                                          |
|          |                                                                                                                                    |

# Qingdao Surely Bright Candle Co., Ltd www.bright-candles.com / www.surelybright.com

6.5cm, D0.58cm\*7.3cm Blue, Purple, Ivory, Orange, Multi-color, Green and so on dly for your select Letter shape, Number shape, Spiral shape Cake use, Children's Day PVC packing, according to customers request