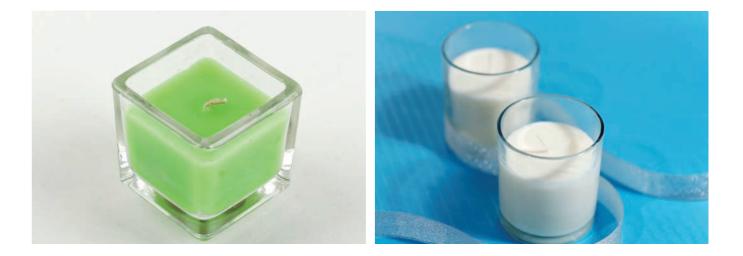

# **Glass Jar Candle**

### Product Description

| Item     | SL-Glass                                                                                                                                              |
|----------|-------------------------------------------------------------------------------------------------------------------------------------------------------|
| Material | Paraffin Wax                                                                                                                                          |
| Shape    | Pillar/Square/                                                                                                                                        |
| Color    | White/Red/ Yellow/ Green/                                                                                                                             |
| Size     | Common Size:D5*H6cm;D7<br>Also Can As Customers' R                                                                                                    |
| Scent    | Rose, Vanilla, Lavender, Apple<br>Mango, Mulberry, Peach, Pine<br>Orange, Blueberry, Coffee, Ch<br>Cinnamon, Citronella.<br>Or According To Customer' |
| Packing  | In PVC Box/ Carton Or As C                                                                                                                            |
| Logo     | Can Use Customer's Own B                                                                                                                              |
| Feature  | Long Storage Period<br>Long Time Burning<br>Natural,Non-toxic And Non<br>High Quality And Competit<br>Fast Delivery Time<br>OEM/ODM Avaliable         |

/ Multi-colored // Multi-colored //\*H&cm;D&\*H9cm;D6\*H8.5cm;D5\*H5cm(Square); Request le,Lemon,Ocean,Strawberry,Cotton, neapple,Sunflower,Bamboo,Cherry, Chocolate,Melon,Blackberry, r' s Request. Customers' Request Brand on-polluting itve Price